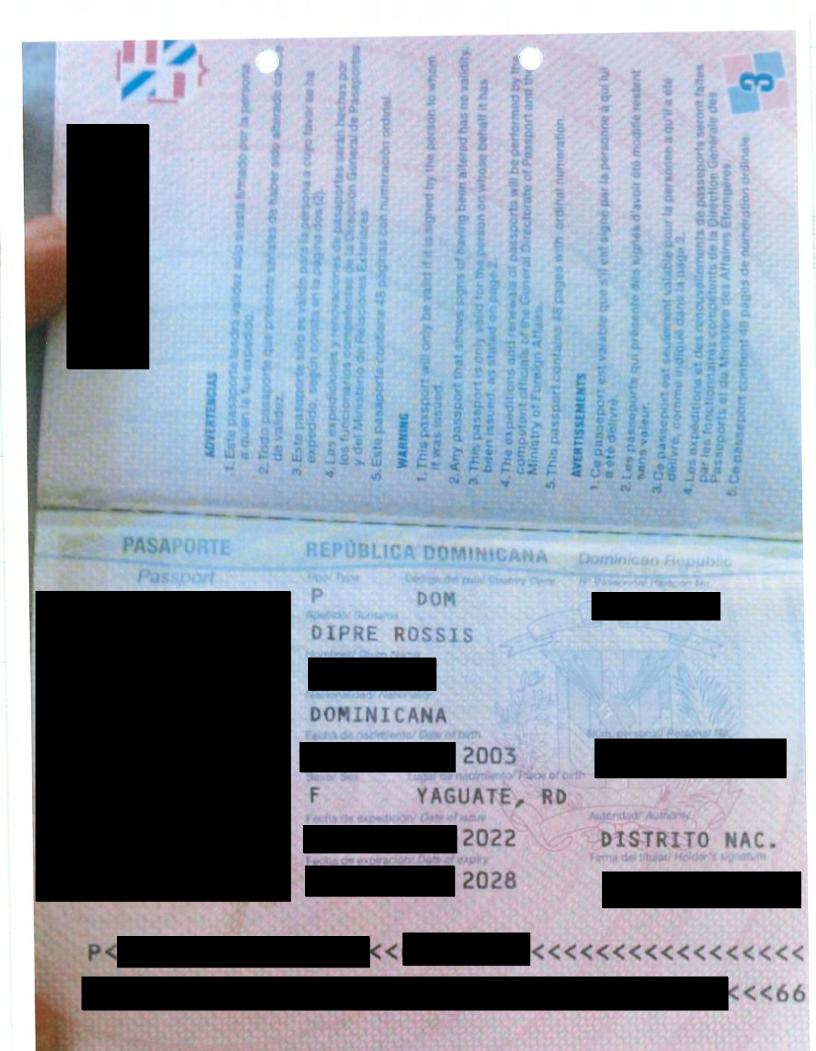

### RE:

Form I-1914 filed on behalf of

Form I-914, Supplement A on behalf of Form I-914, Supplement A on behalf of

Form I-914, Supplement A on behalf of

Dear USCIS Officer:

Sanctuary for Families represents (hereinafter " a citizen of Dominican Republic and a victim of a severe form of trafficking, in her Application for T Nonimmigrant Status on Form I-914, and in forms I-914, Supplement A, Application for Immediate Family Member of T-1 Recipient for 's three unmarried, minor daughters; Ms. , and