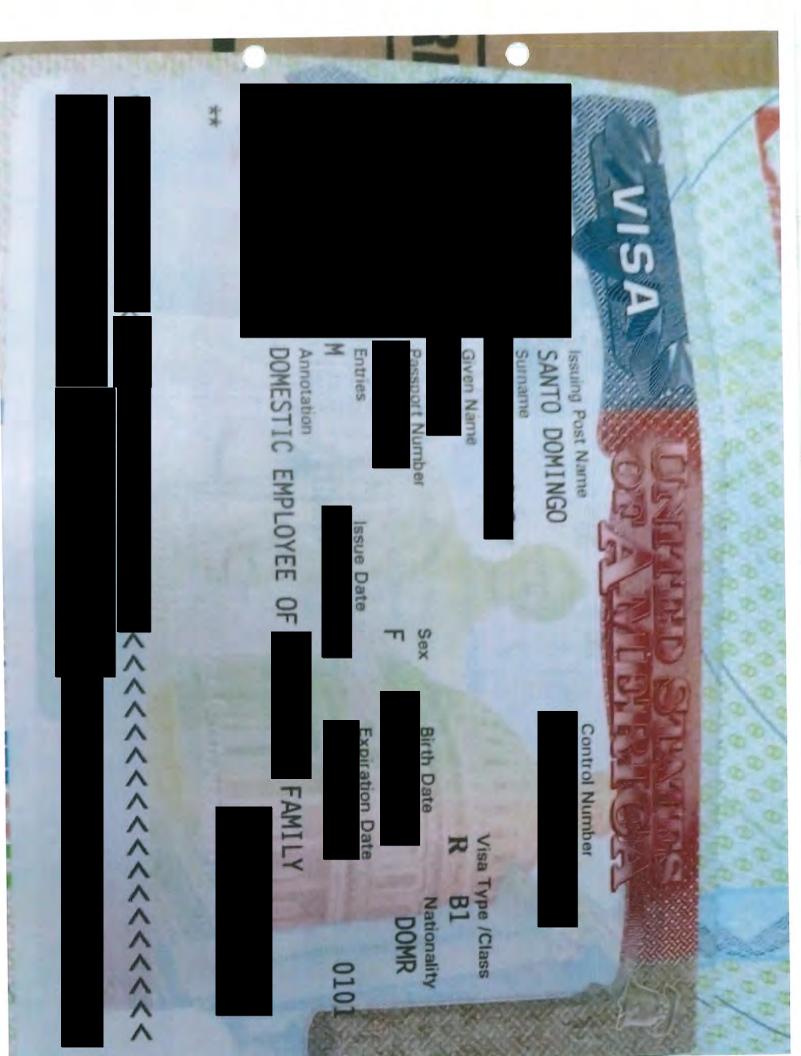

### RE:

Form I-1914 filed on behalf of

Form I-914, Supplement A on behalf of Form I-914, Supplement A on behalf of

Form I-914, Supplement A on behalf of

Dear USCIS Officer:

Sanctuary for Families represents (hereinafter " a citizen of Dominican Republic and a victim of a severe form of trafficking, in her Application for T Nonimmigrant Status on Form I-914, and in forms I-914, Supplement A, Application for Immediate Family Member of T-1 Recipient for 's three unmarried, minor daughters; Ms. , and